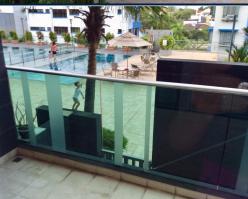

N/A - HIGH FLOOR FLOOR/LEVEL:

**BED ROOMS: BATH ROOMS:** 3 **MAIDS ROOMS:** N/A ■ PARKING SPACES: N/A **LAYOUT TYPE:** N/A **■ FACING: WEST** 

**SWIMMING POOL VIEW ■ VIEWING:** 

S\$ 2,320,000 NEGOTIA 1,608PSF (17,317PSM) 2011, 8YRS **SELLING PRICE:** 

### SHELFORD SUITES

Spacious 1,442sqft (134sqm), 3 bedroom, 3 bathroom Condominium for Sale. Completed in 2011, this high floor unit. Others: freehold, swimming pool view, facing westLocated in Singapore's district D11 near Newton, Novena in the area Newton (Central region).